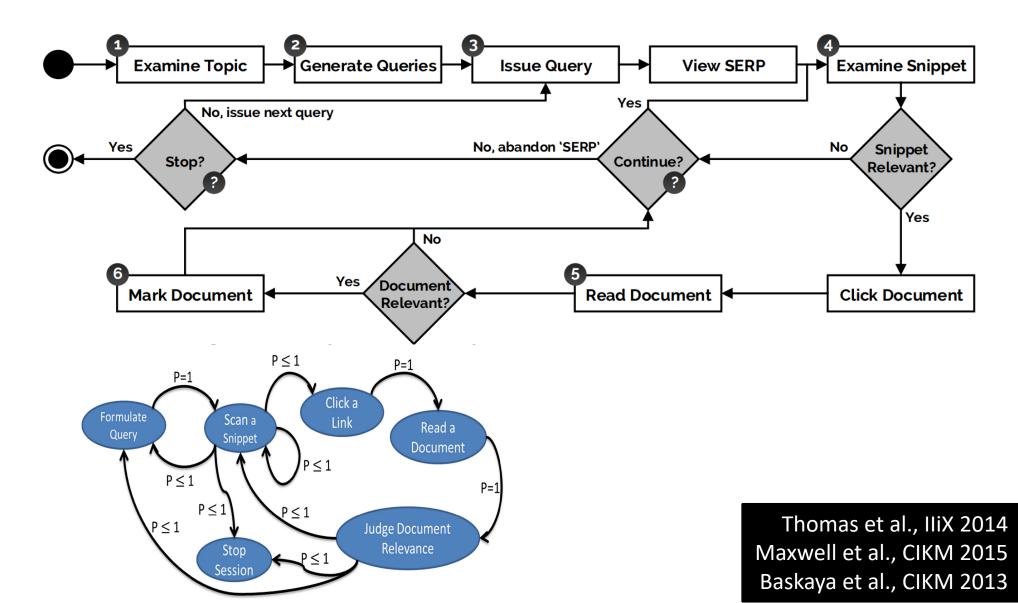

2018 Yilmaz and Craswell, CIKM 2010

# Heterogeneity

|                         | Position |            |
|-------------------------|----------|------------|
| Type                    | Core     | Right Rail |
| Intercept               | 3.65     |            |
| Algorithmic web results | 1.00     | -          |
| Advertisements          | 1.49     | 0.30       |
| News                    | 5.62     | -          |
| Query suggest.          | 1.41     | -          |
| Images                  | 0.96     | -          |
| Videos                  | 3.91     | -          |
| Entity cards            | 8.91     | 0.45       |
| Result disambig.        | -        | 1.81       |
| Stock                   | 0.97     | -          |
| Other                   | 3.22     | 0.96       |

### Sessions





### Other directions

**Conversational interactions** 

**CWL** during an interaction

Streaming documents

Recommendation

### **Other directions**



### Other directions

**Conversational interactions** 

**CWL** during an interaction

Streaming documents

Recommendation

### **Summary of section 3**

Web search ain't like that: measuring a modern SERP

Metric evaluation: how do we know it's any good?

Directions: how far can we push this thing?