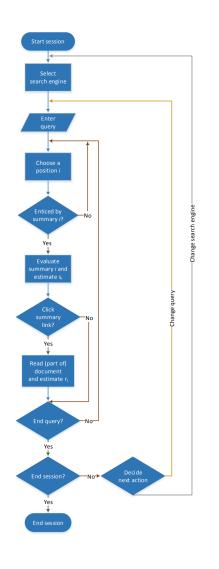

CS 2018 Yilmaz and Craswell, CIKM 2010

# Heterogeneity

|                         | Position |            |
|-------------------------|----------|------------|
| Type                    | Core     | Right Rail |
| Intercept               | 3.65     |            |
| Algorithmic web results | 1.00     | -          |
| Advertisements          | 1.49     | 0.30       |
| News                    | 5.62     | -          |
| Query suggest.          | 1.41     | -          |
| Images                  | 0.96     | -          |
| Videos                  | 3.91     | -          |
| Entity cards            | 8.91     | 0.45       |
| Result disambig.        | -        | 1.81       |
| Stock                   | 0.97     | -          |
| Other                   | 3.22     | 0.96       |

### Sessions





### Other directions

**Conversational interactions** 

**CWL** during an interaction

Streaming documents

Recommendation

### **Other directions**



### Other directions

**Conversational interactions** 

**CWL** during an interaction

Streaming documents

Recommendation

### **Summary of section 3**

Web search ain't like that: measuring a modern SERP

Metric evaluation: how do we know it's any good?

Directions: how far can we push this thing?