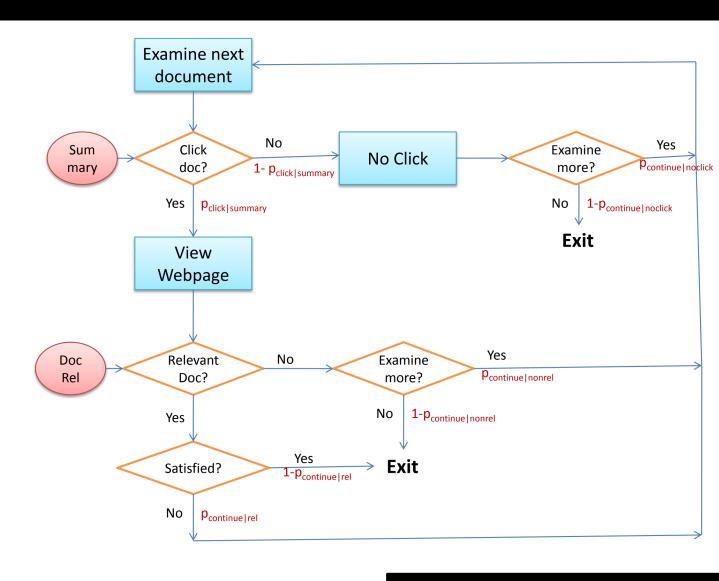

### Reflecting observable behaviour: 1

Stopping

Accumulated utility

Accumulated cost

Likelihood of stopping at i=  $L_i$ 

| Model / measure | Mean likelihood |
|-----------------|-----------------|
| P@1             | 0.49            |
| P@5             | 0.00            |
| P@10            | 0.00            |
| SDCG@1          | 0.49            |
| SDCG@5          | 0.33            |
| SDCG@10         | 0.33            |
| RR              | 0.36            |
| RBP, φ=0.1      | 0.44            |
| RBP, φ=0.7      | 0.16            |
| INST, T=1       | 0.34            |
| INST, T=2       | 0.21            |
| IFT             | 0.76            |

# Reflecting observable behaviour: 2

Stopping

Accumulated utility

Accumulated cost

Expected total utility

$$=\sum_{i}\left(L_{i}\sum_{j=1}^{i}r_{i}\right)$$

### Reflecting observable behaviour: 3

Stopping

Accumulated utility

Accumulated cost

Expected total cost

$$=\sum_{i}\left(L_{i}\sum_{j=1}^{i}k_{i}\right)$$