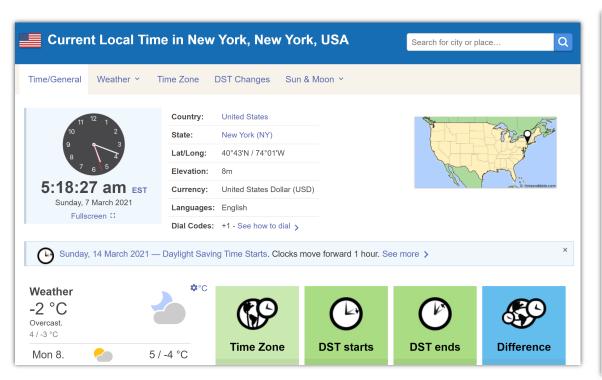

### Current Local Time in New York, New York, USA

https://www.timeanddate.com/worldclock/usa/new-york -

8/6/2020 · Current local time in USA - New York - New York. Get New York's weather and area codes. time zone and DST. Explore New York's sunrise and sunset, moonrise and moonset.