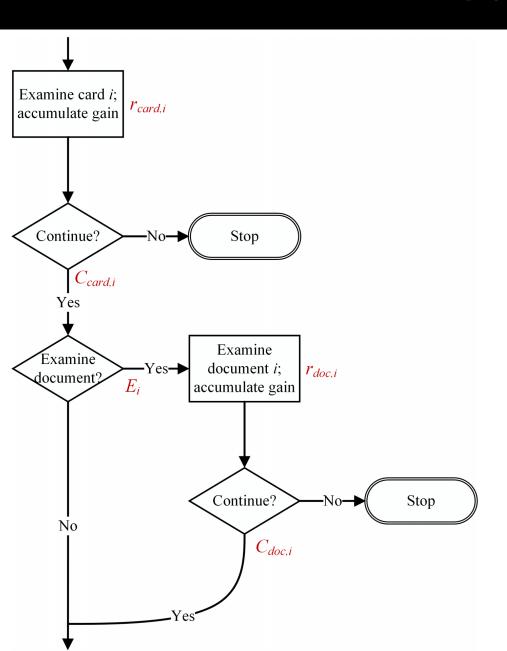

### Reflecting observable behaviour: 1

Stopping

Accumulated utility

Accumulated cost

Likelihood of stopping at i=  $L_i$ 

| Model / measure | Mean likelihood |
|-----------------|-----------------|
| P@1             | 0.49            |
| P@5             | 0.00            |
| P@10            | 0.00            |
| SDCG@1          | 0.49            |
| SDCG@5          | 0.33            |
| SDCG@10         | 0.33            |
| RR              | 0.36            |
| RBP, φ=0.1      | 0.44            |
| RBP, φ=0.7      | 0.16            |
| INST, T=1       | 0.34            |
| INST, T=2       | 0.21            |
| IFT             | 0.76            |

# Reflecting observable behaviour: 2

Stopping

Accumulated utility

Accumulated cost

Expected total utility

$$=\sum_{i}\left(L_{i}\sum_{j=1}^{i}r_{i}\right)$$

### Reflecting observable behaviour: 3

Stopping

Accumulated utility

Accumulated cost

Expected total cost

$$=\sum_{i}\left(L_{i}\sum_{j=1}^{i}k_{i}\right)$$