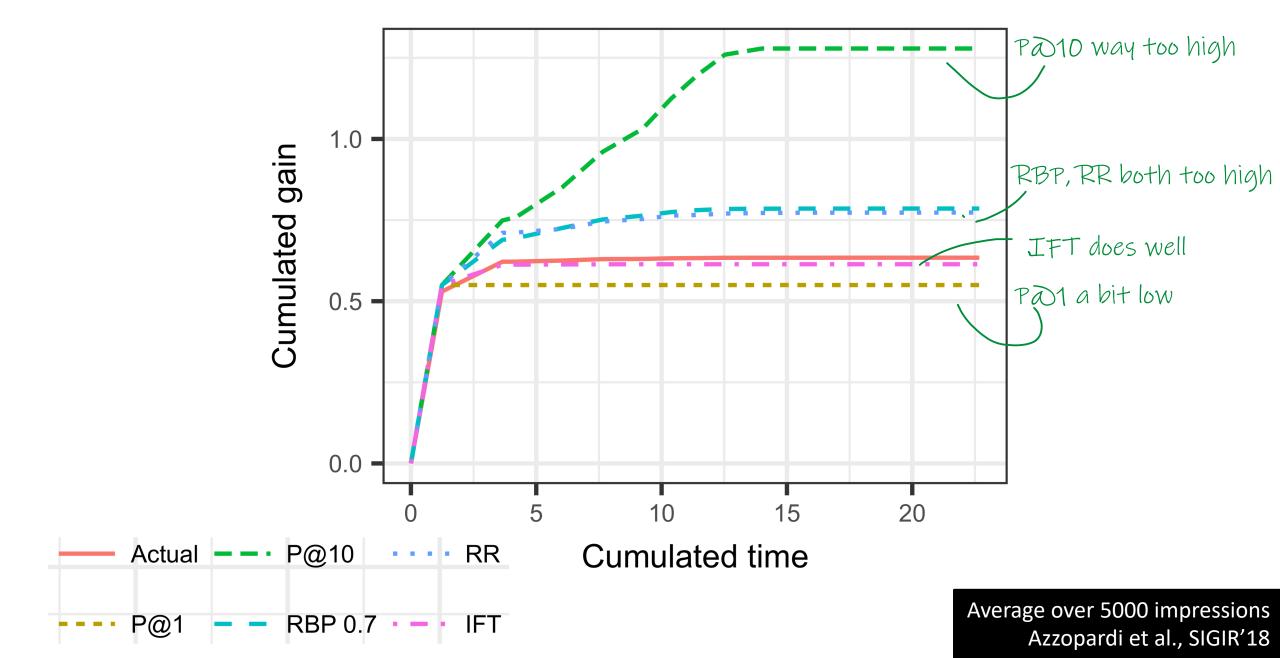

### Reflecting observable behaviour: 1

Stopping

Accumulated utility

Accumulated cost

Likelihood of stopping at i=  $L_i$ 

| Model / measure | Mean likelihood |
|-----------------|-----------------|
| P@1             | 0.49            |
| P@5             | 0.00            |
| P@10            | 0.00            |
| SDCG@1          | 0.49            |
| SDCG@5          | 0.33            |
| SDCG@10         | 0.33            |
| RR              | 0.36            |
| RBP, φ=0.1      | 0.44            |
| RBP, φ=0.7      | 0.16            |
| INST, T=1       | 0.34            |
| INST, T=2       | 0.21            |
| IFT             | 0.76            |