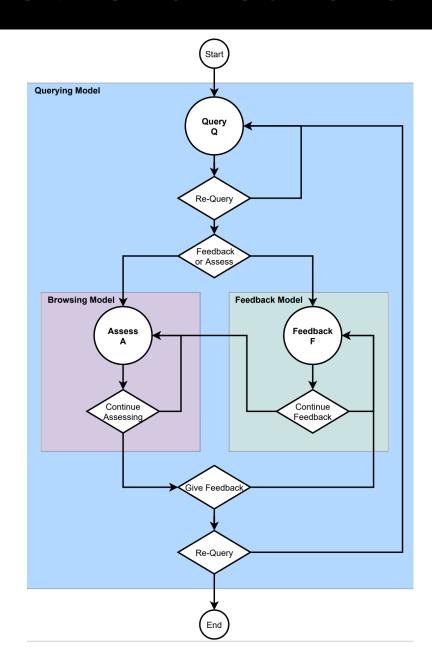

-----|
| Type                    | Core     | Right Rail |
| Intercept               | 3.65     |            |
| Algorithmic web results | 1.00     | -          |
| Advertisements          | 1.49     | 0.30       |
| News                    | 5.62     | -          |
| Query suggest.          | 1.41     | -          |
| Images                  | 0.96     | -          |
| Videos                  | 3.91     | -          |
| Entity cards            | 8.91     | 0.45       |
| Result disambig.        | -        | 1.81       |
| Stock                   | 0.97     | -          |
| Other                   | 3.22     | 0.96       |

### Sessions





### Other directions

**Conversational interactions** 

**CWL** during an interaction

Streaming documents

Recommendation

### **Other directions**



### Other directions

**Conversational interactions** 

**CWL** during an interaction

Streaming documents

Recommendation

### **Summary of section 3**

Web search ain't like that: measuring a modern SERP

Metric evaluation: how do we know it's any good?

Directions: how far can we push this thing?